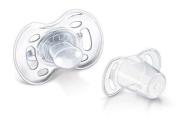

#### What is included

- Silicone Pacifier: 2 pcs
- Snap-on protective cap: 2 pcs

## Hygiene

• Snap-on protective cap

#### **Snap-on protective cap**

To keep sterilized nipples hygienic

Version: 10.1.1

Specifications are subject to change without notice. Trademarks are the property of Koninklijke Philips N.V. or their respective owners.