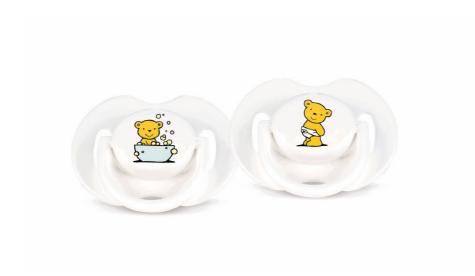

Philips Avent Bear Pacifiers

0-3m

SCF121/11

## Orthodontic

The classic in the range - Teddy and his friends.

Avent orthodontic, collapsible and symmetrical nipples respect the natural development of baby's palate, teeth and gums . All Avent pacifiers are made of silicone and are taste and odour-free. Colours are subject to change.