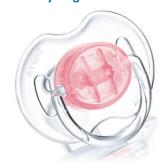

## **Orthodontic nipple**

• Orthodontic, symmetrical collapsible nipple

#### **Orthodontic nipple**

Philips Avent flat, drop-shaped symmetrical nipples respect the natural development of your baby's palate, teeth and gums, even if the pacifier ends upside-down in the mouth.