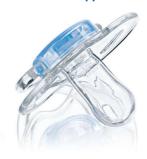

## Hygiene

• Snap-on protective cap

#### **Snap-on protective cap**

To keep sterilized nipples hygienic

Version: 10.1.1

Specifications are subject to change without notice. Trademarks are the property of Koninklijke Philips N.V. or their respective owners.