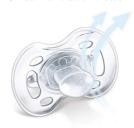

#### **Shield ventilation holes**

Ventilation holes in the shield prevent saliva build-up and reduce the risk of skin irritation.