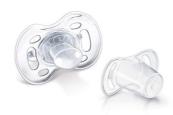

## Glow in the dark

With unique glow in the dark handle.

Avent orthodontic, collapsible and symmetrical nipples respect the natural development of baby's palate, teeth and gums . All Avent pacifiers are made of silicone and are taste and odour-free. Colours are subject to change.

### Benefits and features:

- · Orthodontic, symmetrical collapsible nipple
- User-friendly silicone teats
- Snap-on protective cap
- · Security ring handle
- Shield ventilation holes