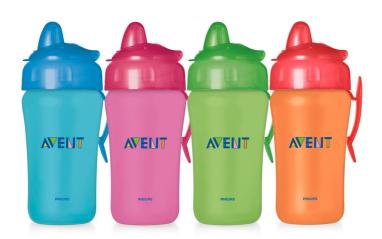

Philips Avent Toddler Cup

340ml

18m+ sport spout

SCF604/11

### Non-spill, faster flow

This Philips Avent faster flow cup is ideal for the active toddler. It is amazingly spill-proof whether shaken or thrown in the air and yet easy to drink from. The cup has a flip-top lid and a clever side clip to attach to belt or buggy.