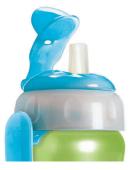

#### Faster flow & larger capacity

Spout is designed to be bite resistant with a faster flow and the cup has larger capacity for active toddlers

#### Flip-top lid keeps spout clean

The flip-top lid always gives you hygienic reassurance keeping the spout clean at home and when on the go.

#### Easy-sip

• Faster flow and bite resistant spout

#### Flip-top lid

• Flip-top lid keeps spout clean