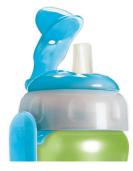

## Flip-top lid

• Flip-top lid keeps spout clean

## Flip-top lid keeps spout clean

The flip-top lid always gives you hygienic reassurance keeping the spout clean at home and when on the go.

Toddler Cup 200ml 6m+ Soft Spout, With handles