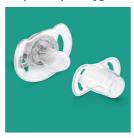

### Classic pacifier

For essential comfort

6-18m

Orthodontic & BPA-Free

2-pack

SCF170/22

### Designed for your baby's everyday comfort needs Stylish design, crystal clear look

Help meet your little one's essential soothing needs around the clock with the Philips Avent Classic pacifier. Available in a range of colors, our orthodontic collapsible nipple respects your baby's natural oral development.

#### **Orthodontic nipple**

Our collapsible silicone nipple has a symmetrical shape that respects your baby's palate, teeth and gums as he or she grows.