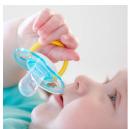

#### **Security handle**

Our security handle lets you easily remove your baby's pacifier at any time. Even little hands can grab it!