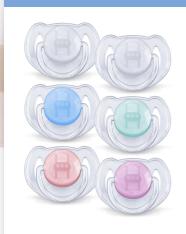

### Classic pacifier

For essential comfort

6-18m

Orthodontic & BPA-Free

2-pack

SCF170/22

### Designed for your baby's everyday comfort needs Stylish design, crystal clear look

Help meet your little one's essential soothing needs around the clock with the Philips Avent Classic pacifier. Available in a range of colors, our orthodontic collapsible nipple respects your baby's natural oral development.