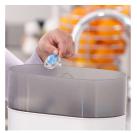

#### Easy to sterilize

Keeping your little one's Soothies and pacifiers clean is easy. Simply put them in your sterilizer or submerge in boiling water.

#### Hygiene

Can be sterilized Dishwasher safe Easy to clean