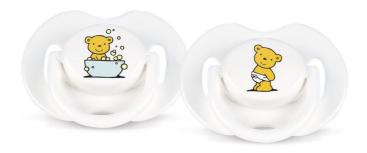

| Philips Avent<br>Bear Pacifiers |
|---------------------------------|
|                                 |
|                                 |
| 0-3m                            |
| SCF121/42                       |

# Orthodontic

The classic in the range - Teddy and his friends.

Avent orthodontic, collapsible and symmetrical nipples respect the natural development of baby's palate, teeth and gums . All Avent pacifiers are made of silicone and are taste and odour-free. Colours are subject to change.