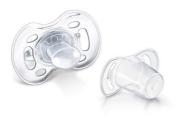

### Specifications

Country of origin
• EU

- What is included
- Silicone Pacifier: 2 pcs
- Snap-on protective cap: 2 pcs