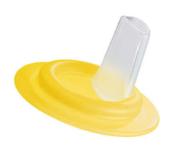

#### Removable belt/buggy clip

Handy side clip for attachment to a belt or a stroller which can also be removed

#### Fast flow spout and belt clip

Fit all Philips Avent cups and bottles. Cups are also completely interchangable with the rest of the range, attach to breast pumps or use screw ring and nipple instead of the spout