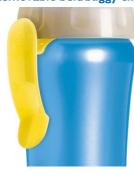

#### Removable belt/buggy clip

Handy side clip for attachment to a belt or a stroller which can also be removed

#### Fast flow spout and belt clip

Fit all Philips Avent cups and bottles. Cups are also completely interchangable with the rest of the range, attach to breast pumps or use screw ring and nipple instead of the spout