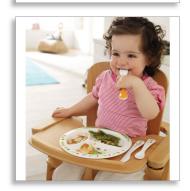

## Perfect for first feeding and snacks

- Anti-slip base helps prevent spills
- Easy-scoop sides ideal for self-feeding
- Plate dividers keep foods separate

## Easy-scoop sides Easy-scoop sides - ideal for self-feeding