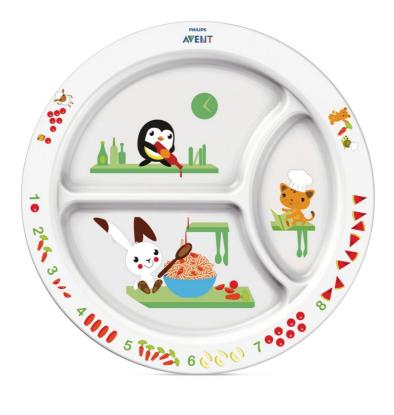

### Fun learning for baby's first meal

• Educational storytelling designs

## Perfect for first feeding and snacks

- Anti-slip base helps prevent spills
- Easy-scoop sides ideal for self-feeding
- Plate dividers keep foods separate

# **Educational storytelling** Educational storytelling designs

## **Plate dividers**

Plate dividers - keep foods separate

Issue date 2021-02-15

Version: 5.2.1

© 2021 Koninklijke Philips N.V. All Rights reserved.

Specifications are subject to change without notice. Trademarks are the property of Koninklijke Philips N.V. or their respective owners.