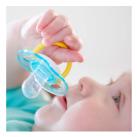

#### Security handle

Our security handle lets you easily remove your baby's pacifier at any time. Even little hands can grab it!