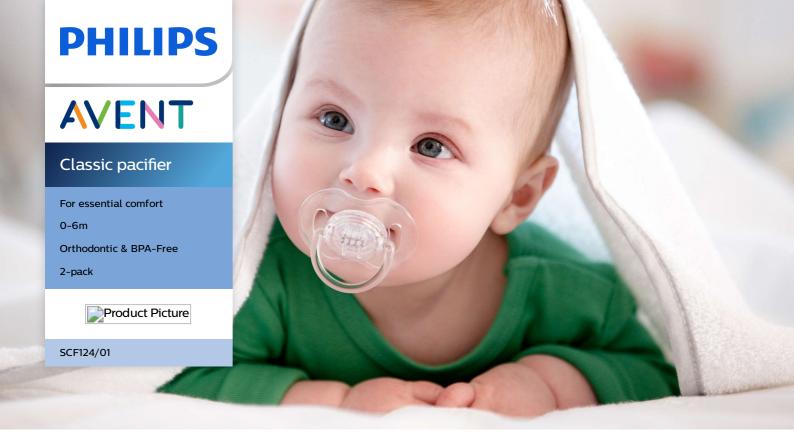

## Designed for your baby's everyday comfort needs Stylish design, crystal clear look

Help meet your little one's essential soothing needs around the clock with the Philips Avent Classic pacifier. Available in a range of colors, our orthodontic collapsible nipple respects your baby's natural oral development.

### Classic pacifier

#### Comfortable soft silicone nipple

- 9 out of 10 babies accept our pacifiers\*
- Designed for natural oral development

#### **Orthodontic nipple**

Our collapsible silicone nipple has a symmetrical shape that respects your baby's palate, teeth and gums as he or she grows.