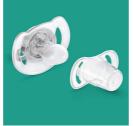

## Designed for your baby's everyday comfort needs Stylish design, crystal clear look

Help meet your little one's essential soothing needs around the clock with the Philips Avent Classic pacifier. Available in a range of colors, our orthodontic collapsible nipple respects your baby's natural oral development.

### Classic pacifier

#### **Orthodontic nipple**

Our collapsible silicone nipple has a symmetrical shape that respects your baby's palate, teeth and gums as he or she grows.