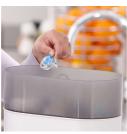

#### Easy to clean

Easy to sterilize for extra hygiene

#### Easy to sterilize

Keeping your little one's Soothies and pacifiers clean is easy. Simply put them in your sterilizer or submerge in boiling water.

© 2021 Koninklijke Philips N.V. All Rights reserved. Issue date 2021-12-18 Version: 10.1.1