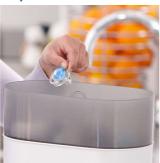

#### Easy to sterilize

Keeping your little one's Soothies and pacifiers clean is easy. Simply put them in your sterilizer or submerge in boiling water.

Issue date 2021-02-15

© 2021 Koninklijke Philips N.V. All Rights reserved.