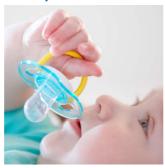

Philips Avent Classic pacifier

For essential comfort 6-18m Orthodontic & BPA-Free

Designed for your baby's everyday comfort needs

# Stylish design, crystal clear look

Help meet your little one's essential soothing needs around the clock with the Philips Avent Classic pacifier. Available in a range of colors, our orthodontic collapsible nipple respects your baby's natural oral development.

#### Security handle

Our security handle lets you easily remove your baby's pacifier at any time. Even little hands can grab it!