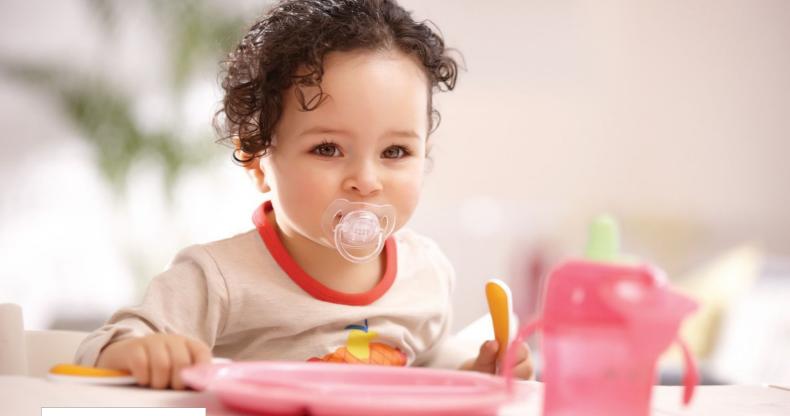

Philips Avent Classic pacifier

For essential comfort 6-18m Orthodontic & BPA-Free

Designed for your baby's everyday comfort needs

# Stylish design, crystal clear look

Help meet your little one's essential soothing needs around the clock with the Philips Avent Classic pacifier. Available in a range of colors, our orthodontic collapsible nipple respects your baby's natural oral development.