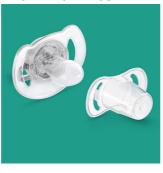

## What is included

Classic pacifier: 2 pcs

#### Snap-on cap for hygiene

When the pacifier isn't in use, simply snap on the cap before storing to keep the nipple safe and clean.