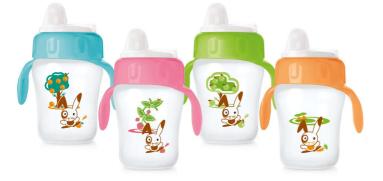

Philips Avent Toddler Cup

260ml 12m+ Toddler Spout With handles

SCF608/01

### Non-spill, easy-sip

Drinking training is easy with the Philips Avent toddler cups range. The flip-top lid keeps the spout clean at all times, even when on the go. The cup is amazingly spill-proof whether shaken or thrown in the air and yet easy to drink from.

#### **Fun learning**

• Educational storytelling design

#### Educational storytelling desig

The colored designs encourage fun learning: recognize animals and fruits, count the apples and discover where the food comes from. The complexity of the designs increases with the age of the child.