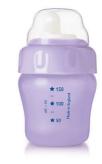

Philips Avent Toddler Cup

260ml 12m+ Toddler Spout With handles

SCF608/01

### Non-spill, easy-sip

Drinking training is easy with the Philips Avent toddler cups range. The flip-top lid keeps the spout clean at all times, even when on the go. The cup is amazingly spill-proof whether shaken or thrown in the air and yet easy to drink from.

#### **Measurement on cup**

Measurement scale on the cup for easy preparation of your childs drink