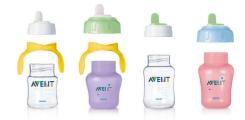

#### **Completely interchangeable**

Cups, spouts and handles can be used with the entire Philips Avent range, attach directly to breast pumps or use a nipple instead of the spout when feeding. The soft spout and handles can also be put on the feeding bottle for an easy transition from bottle to cup Toddler Cup 260ml 12m+ Toddler Spout, With handles

#### What is included

- Decorated cup 260ml / 9oz: 1 pcs
   Flip top lid: 1 pcs
   Trainer handles: 1 pcs
- Hard spout: 1 pcs

Issue date 2021-02-15

© 2021 Koninklijke Philips N.V. All Rights reserved.

Version: 7.0.1