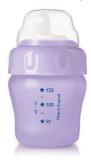

#### Easy-sip

- Measurement scale on the cup
- Hard spout for children 12m+

#### **Measurement on cup**

Measurement scale on the cup for easy preparation of your childs drink