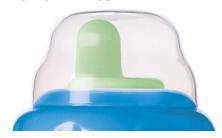

#### Snap-top lid for hygiene

The snap-top lid keeps spout clean when on the go and ensures leak-proof transport

#### Non-spill spout

Patented valve controls flow to avoid spillage, even if held upside down or if left on its side.

#### Hard spout 12m+

A bite resistant spout for children confidently drinking from cup, ideal for teething babies