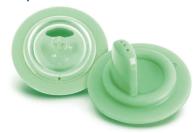

#### Non-spill

• Non-spill spout with patented valve

#### Non-spill spout

Patented valve controls flow to avoid spillage, even if held upside down or if left on its side.