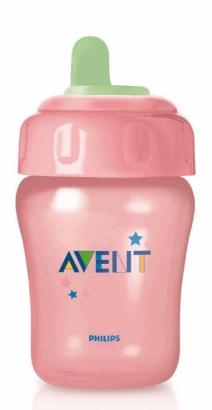

Philips Avent Toddler Cup

260ml

12m+ Toddler Spout

SCF602/01

### Non-spill, easy-sip

The Philips Avent BPA-free magic cup is amazingly spill-proof whether shaken, thrown in the air or left on its side, and yet easy to drink from. The spouts with valves also fit the feeding bottles so they become spill-proof too.