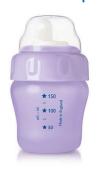

Philips Avent Toddler Cup

260ml

12m+ Toddler Spout

SCF602/01

#### Measurement on cup

Measurement scale on the cup for easy preparation of your childs drink