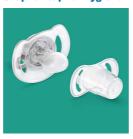

## Safety & Hygiene

- · Security handle for easy removal
- · Snap-on cap helps keep your baby's pacifier clean

#### **Security handle**

Our security handle lets you easily remove your baby's pacifier at any time. Even little hands can grab it!

#### Snap-on cap for hygiene

When the pacifier isn't in use, simply snap on the cap before storing to keep the nipple safe and clean.

# Specifications

What is included

Classic pacifier: 2 pcs

Hygiene

Can be sterilized Dishwasher safe Easy to clean

**Safety** 

BPA-free Safety ring handle

© 2021 Koninklijke Philips N.V. All Rights reserved.