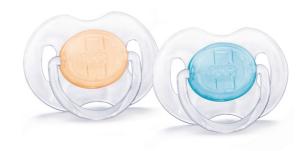

## Designed for your baby's everyday comfort needs

Pacifier with stylish design, crystal clear look.

Help meet your little one's essential soothing needs around the clock with the Philips Avent Classic pacifier. Available in a range of colors, our orthodontic collapsible nipple respects your baby's natural oral development.

#### Comfortable soft silicone nipple

- 9 out of 10 babies accept our pacifiers\*
- · Designed for natural oral development

#### **Orthodontic nipple**

Our collapsible silicone nipple has a symmetrical shape that respects your baby's palate, teeth and gums as he or she grows.