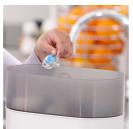

## Easy to clean

· Easy to sterilize for extra hygiene

### Easy to sterilize

Keeping your little one's Soothies and pacifiers clean is easy. Simply put them in your sterilizer or submerge in boiling water.