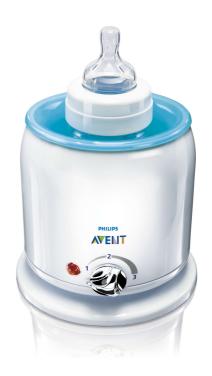

### Gently heats in 4 minutes

The fast, safe way to warm expressed milk and baby food, the Express Bottle and Baby Food Warmer warms 125ml/4oz milk at room temperature in around 4 minuts.

### Fast and easy to use

Just add water and select setting. Warms 125 ml/ 4 oz milk at room temperature in around 4 minutes.