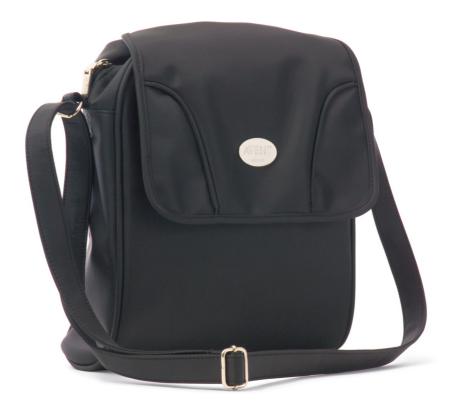

#### **Benefits and features:**

- Ensures bottles stay warm or cool
- Lightweight, wipe-clean microfiber
- Wide adjustable shoulder strap
- Full-size, removable baby changing mat
- Lined pocket for keeping wipes moist
- Main compartment big enough for clothes and nappies

#### Adjustable shoulder strap

The Philips AVANT Urban bag has a wide adjustable shoulder strap for optimum carrying comfort **Full-size, removable baby changing mat** Full-size, removable baby changing mat

### Main compartment big enough for clothes & nappies

Main compartment big enough for clothes and nappies

SCD151/60