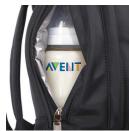

#### Ensures bottles stay warm or cool

3M Thinsulate<sup>™</sup> pocket keeps two Avent Bottles of pre-boiled hot water warm or cold ready-mixed formula/breast milk cool for several hours.