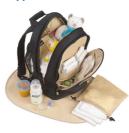

#### **Benefits and features:**

- Ensures bottles stay warm or cool
- Lightweight, wipe-clean microfiber
- Wide adjustable shoulder strap
- Full-size, removable baby changing mat
- Lined pocket for keeping wipes moist
- Main compartment big enough for clothes and nappies

### Main compartment big enough for clothes & nappies

Main compartment big enough for clothes and nappies

SCD151/60