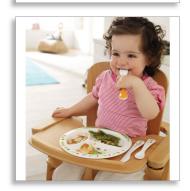

# Perfect for first feeding and snacks

- Anti-slip base helps prevent spills
- Easy-scoop sides ideal for self-feeding
- Plate dividers keep foods separate

#### Anti-slip base

Anti-slip base - helps prevent spills

#### Easy-scoop sides

Easy-scoop sides - ideal for self-feeding