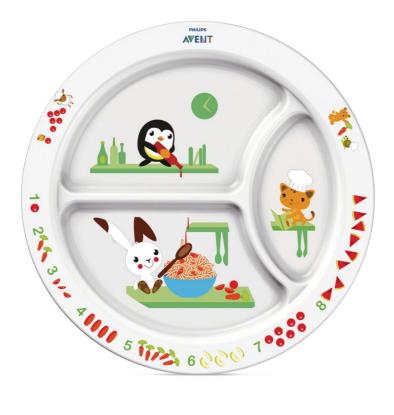

# Plate designed for toddlers

Philips Avent toddler divider plate SCF702/00 for your child's development stages

### Fun learning for baby's first meal

• Educational storytelling designs

# **Educational storytelling**

Educational storytelling designs

# **Plate dividers**

Plate dividers - keep foods separate

Issue date 2021-02-15

Version: 5.2.1

© 2021 Koninklijke Philips N.V. All Rights reserved.

Specifications are subject to change without notice. Trademarks are the property of Koninklijke Philips N.V. or their respective owners.