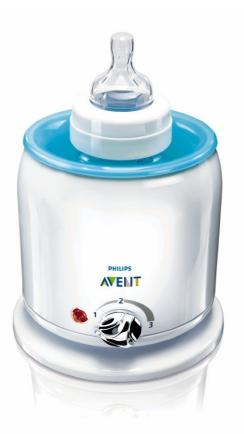

Philips Avent Express Electric Bottle and Baby Food Warmer

220-240V

SCF255/32

# Warms quickly and evenly

Gently heats in 4 minutes

The fast, safe way to warm expressed milk and baby food, the Express Bottle and Baby Food Warmer warms 125ml/4oz milk at room temperature in around 4 minuts.

#### **Benefits and features:**

- Heats gently and evenly
- Fits all Avent Bottles, Magic Cups and food jars
- Fast and easy to use

Electric Bottle and Baby Food Warmer 220-240V

#### Fast and easy to use

Just add water and select setting. Warms 125 ml/ 4 oz milk at room temperature in around 4 minutes.

Heats gently and evenly No hot spots so safe for your baby.