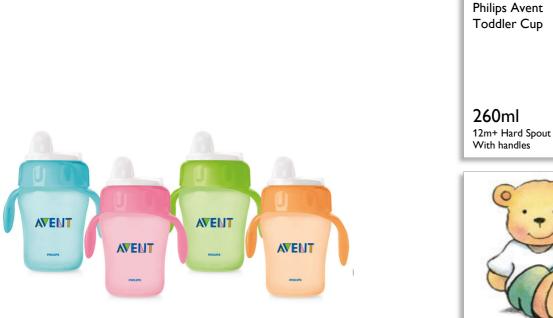

# Hygiene on the go

### Non-spill, easy-sip

Drinking training is easy with the Philips Avent toddler cups range. The flip-top lid keeps the spout clean at all times, even when on the go. The cup is amazingly spill-proof whether shaken or thrown in the air and yet easy to drink from.

#### Easy-sip

- Measurement scale on the cup
- Hard spout for children 12m+
- Handles are contoured for little hands to hold comfortably

#### Inter-changeability

• Completely interchangeable with entire Philips Avent range

SCF602/12

Toddler Cup 260ml 12m+ Hard Spout, With handles