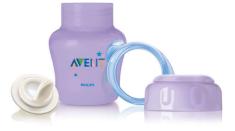

### Non-spill, easy-sip

Drinking training is easy with the Philips Avent toddler cups range. The flip-top lid keeps the spout clean at all times, even when on the go. The cup is amazingly spill-proof whether shaken or thrown in the air and yet easy to drink from.

#### Easy-sip

- Measurement scale on the cup
- Hard spout for children 12m+
- Handles are contoured for little hands to hold comfortably

### Flip-top lid

• Flip-top lid keeps spout clean

#### Inter-changeability

• Completely interchangeable with entire Philips Avent range

SCF602/12

Toddler Cup 260ml 12m+ Hard Spout, With handles

#### Non-spill spout

Patented valve controls flow to avoid spillage, even if held upside down or if left on its side.

#### **Measurement on cup**

Measurement scale on the cup for easy preparation of your childs drink

#### Hard spout 12m+

A bite resistant spout for children confidently drinking from cup, ideal for teething babies

#### Handles for little hands

Handles are specially contoured for little hands to hold comfortably. Handles are easy to fit or remove so cups can be used with or without handles

#### Flip-top lid keeps spout clean

The flip-top lid always gives you hygienic reassurance keeping the spout clean at home and when on the go.

#### **Completely interchangeable**

Cups, spouts and handles can be used with the entire Philips Avent range, attach directly to

breast pumps or use a nipple instead of the spout when feeding. The soft spout and handles can also be put on the feeding bottle for an easy transition from bottle to cup