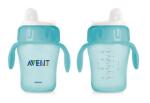

#### Handles for little hands

Handles are specially contoured for little hands to hold comfortably. Handles are easy to fit or remove so cups can be used with or without handles

#### Flip-top lid keeps spout clean

The flip-top lid always gives you hygienic reassurance keeping the spout clean at home and when on the go.