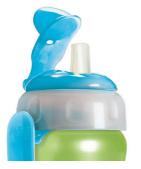

### Flip-top lid

• Flip-top lid keeps spout clean

#### Flip-top lid keeps spout clean

The flip-top lid always gives you hygienic reassurance keeping the spout clean at home and when on the go.