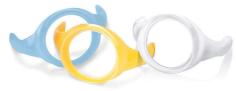

#### Handles for little hands

Handles are specially contoured for little hands to hold comfortably. Handles are easy to fit or remove so cups can be used with or without handles