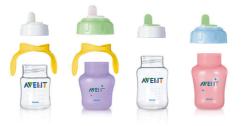

#### Inter-changeability

• Completely interchangeable with entire Philips Avent range

SCF602/12

Toddler Cup 260ml 12m+ Hard Spout, With handles

#### **Completely interchangeable**

Cups, spouts and handles can be used with the entire Philips Avent range, attach directly to

breast pumps or use a nipple instead of the spout when feeding. The soft spout and handles can also be put on the feeding bottle for an easy transition from bottle to cup