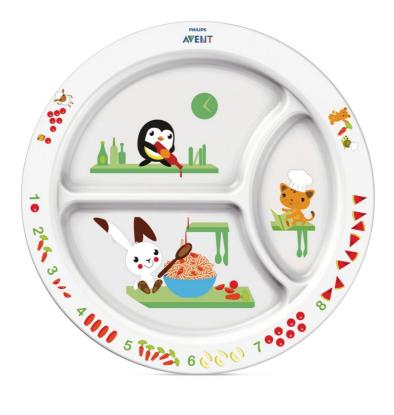

## Plate designed for toddlers

Philips Avent toddler divider plate SCF702/00 for your child's development stages

#### Fun learning for baby's first meal

• Educational storytelling designs

#### Perfect for first feeding and snacks

- Anti-slip base helps prevent spills
- Easy-scoop sides ideal for self-feeding
- Plate dividers keep foods separate

## **Educational storytelling** Educational storytelling designs

#### **Plate dividers**

Plate dividers - keep foods separate

Issue date 2021-03-09

Version: 5.2.1

Specifications are subject to change without notice. Trademarks are the property of Koninklijke Philips N.V. or their respective owners.