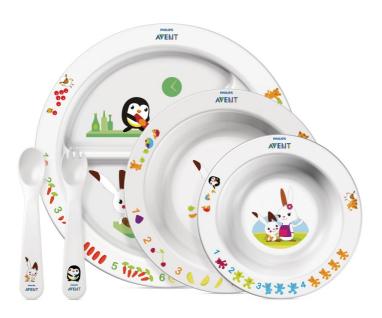

# Mealtime set for toddlers

Philips Avent baby mealtime set SCF716/00 for your child's development stages

### Complete set to follow your child's development

- Anti-slip base helps prevent spills
- Deep scoop spoon and fork
- Easy-grip for little hands ideal for self-feeding

### What is included

- Big bowl: 1
- Divider plate: 1 pcs

- Small bowl: 1 pcs
- Toddler Fork: 1
- Toddler Spoon: 1