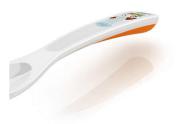

#### Deep scoop spoon and fork

Deep scoop spoon and fork

#### Easy-grip for little hands

Easy-grip for little hands - ideal for self-feeding

Version: 5.5.1

© 2021 Koninklijke Philips N.V. All Rights reserved.

Specifications are subject to change without notice. Trademarks are the property of Koninklijke Philips N.V. or their respective owners.