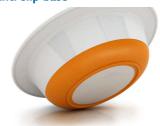

helps prevent spills
- Deep scoop spoon and fork
- Easy-grip for little hands ideal for self-feeding

## Suitable for microwave (excluding cutlery)

• Suitable for microwave (excluding cutlery)



# Specifications

#### **Country of origin**

· Made in China

#### Weight and dimensions

• Product weight: 0.523 kg

### What is included

- Big bowl: 1
- Divider plate: 1 pcs

- Small bowl: 1 pcs
- Toddler Fork: 1
- Toddler Spoon: 1

#### Weight and dimensions

- F-box dimensions: 90 (D) X 306 (W) X 353 (H) mm
- Number of F-boxes in A-box: 6

# Highlights

#### Developed with leading child p



Developed with leading child psychologist

**0% BPA** 0% BPA

Easy clean Easy-clean and dishwasher safe

Suitable for microwave (exclud Suitable for microwave (excluding cutlery)

#### Anti-slip base



Anti-slip base - helps prevent spills

#### Deep scoop spoon and fork



Deep scoop spoon and fork

#### Easy-grip for little hands



Easy-grip for little hands - ideal for self-feeding



Version: 5.5.1

© 2021 Koninklijke Philips N.V. All Rights reserved.

Specifications are subject to change without notice. Trademarks are the property of Koninklijke Philips N.V. or their respective owners.