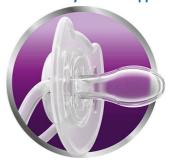

## **Orthodontic nipple**

• Orthodontic, symmetrical collapsible nipple

#### **Orthodontic nipple**

Philips Avent flat, drop-shaped symmetrical nipples respect the natural development of your baby's palate, teeth and gums, even if the pacifier ends upside-down in the mouth.