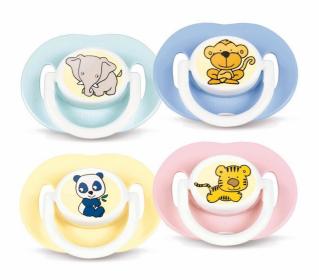

Philips Avent Fashion Pacifiers

3-6 m

SCF125/12

## Orthodontic

Bright, colorful animal designs for every age.

Avent orthodontic, collapsible and symmetrical nipples respect the natural development of baby's palate, teeth and gums . All Avent pacifiers are made of silicone and are taste and odour-free. Colours are subject to change.