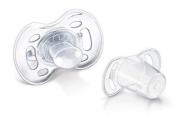

#### What is included

- Silicone Pacifier: 2 pcs
- Snap-on protective cap: 2 pcs

#### **Snap-on protective cap**

To keep sterilized nipples hygienic

Version: 9.3.1

Specifications are subject to change without notice. Trademarks are the property of Koninklijke Philips N.V. or their respective owners.