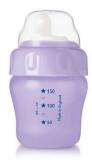

Philips Avent Toddler Cup 200 ml 6m+ Soft Spout

SCF600/11

#### Easy-sip

- Soft, flexible spout for an easy first step
- Measurement scale on the cup

#### **Measurement on cup**

#### SCF600/11

Toddler Cup 200 ml 6m+ Soft Spout