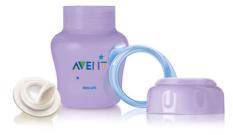

Philips Avent Toddler Cup 200 ml 6m+ Soft Spout

SCF600/11

#### SCF600/11

Toddler Cup 200 ml 6m+ Soft Spout

#### Snap-on lid

• Snap-top lid keeps spout clean

#### Snap-top lid for hygiene

The snap-top lid keeps the spout clean when on the go and ensures leak-proof transport