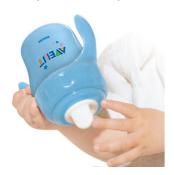

#### Easy-sip

- Soft, flexible spout for an easy first step
- Measurement scale on the cup

#### Soft spout for 6m+

The soft, flexible spout is ideal for the transition from breast or bottle to a cup