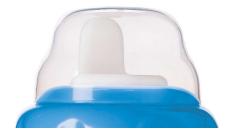

#### • Soft spout with patented non-spill valve

#### Soft spout with no-spill valve

The patented valve of the Philips Avent spout cup controls flow and ensures no spillage, even if held upside down or if left on its side