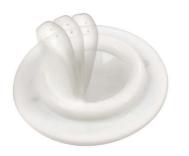

#### Snap-on lid

• Snap-top lid keeps spout clean

#### Snap-top lid for hygiene

The snap-top lid keeps the spout clean when on the go and ensures leak-proof transport