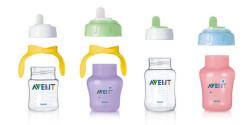

#### Inter-changeability

• Completely interchangeable with entire Philips Avent range

#### **Completely interchangeable**

Cups, spouts and handles can be used with the entire Philips Avent range; attach directly to breast pumps or use a teat instead of the spout when feeding. The soft spout and handles can also be put on the feeding bottle for an easy transition from bottle to cup