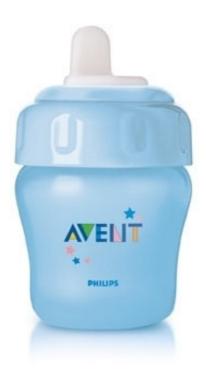

Philips Avent Toddler Cup 200 ml 6m+ Soft Spout

SCF600/11

#### SCF600/11

Toddler Cup 200 ml 6m+ Soft Spout