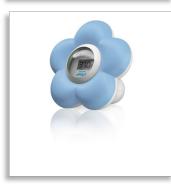

Philips Avent Baby Bath and Room Thermometer

Blue flower

SCH550/20

#### Safe to play with

- Complies with all relevant toy and safety standard
- Floats in water
- Safe and fun

Baby Bath and Room Thermometer Blue flower