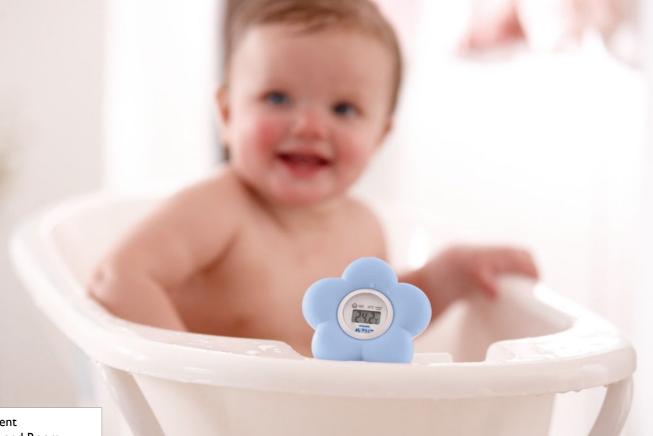

## The baby thermometer floats in water

The Philips Avent Digital Bath and Bedroom Thermometer doubles as a convenient way to monitor the temperature both in baby's room and bath. It has also been designed and tested as a safe, fun bath toy.

## Accurate temperature readings for bath or bedroom

The digital bath and room thermometer allows you to conveniently determine the ideal temperature of your baby's bath or room. Your baby will feel most comfortable in bath if the water is between 36.5 °C and 38 °C. A temperature of 39°C and above is too hot and your baby could get burned! At a room temperature of about 18°C babies feel most comfortable when sleeping.

## Complies with all relevant toy and safety standard

The products that comply to the toys standard have been thoroughly tested to ensure they meet these norms and are totally safe.

Floats in water Floats in water