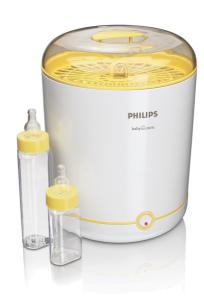

### Sterilises 9 bottles for a full day of feeding

### Guaranteed disinfection in 10 minutes

The new Electric Sterilizer sterilizes 9 bottles in only 10 minutes. The special steaming technology will steam-clean for 3 minutes above 95C in order to be sure all bottles and accessories are completely sterilized.

#### **High capacity**

- · Centre pillar for screw rings
- Steam-cleans 9 large bottles or 6 wide-neck bottles

#### Cleans 9 large bottles or 6 wide-neck bottles

Steam-cleans 9 large bottles or 6 wide-neck bottles