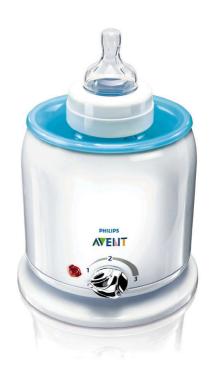

# Gently heats in 4 minutes

The fast, safe way to warm expressed milk and baby food, the Philips Avent Electric Bottle and Baby Food Warmer warms 125ml/4oz milk at room temperature in around 4 minutes.

### Fast and easy to use

- · Just add water and select setting
- Warms up a 125ml/ 4oz bottle in 4 min!

#### Just add water

With the Philips Avent Electric Baby food and Bottle Warmer preparing for feeding is quick and hassle-free. Just add water and select the setting. The baby bottle warmer warms 125ml / 4oz of milk at room temperature in around 4 minutes.