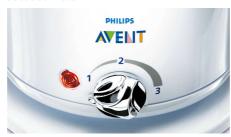

### Fast and easy to use

- · Just add water and select setting
- Warms up a 125ml/ 4oz bottle in 4 min!

### Easy to use

· Heats gently and evenly

## Heats gently and evenly

No hot spots so safe for your baby.