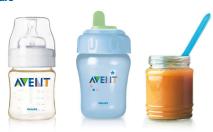

### The Philips Avent Advantage

• Fits all Avent Bottles, Magic Cups and food jars

# Fits all Avent Bottles, Magic Cups and food jars

Fits all Avent Bottles, Magic Cups and food jars