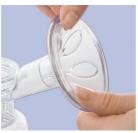

## Stimulate and Express

- Soft massage cushions trigger natural let-down, like baby
- $\cdot$  Gentle vacuum mimics baby's suckling for steady milk flow

#### **Patented Let-down Massage Cushion**

Five, soft petal massagers gently flex in and out working in tandem with the reliable vacuum. This is intended to help stimulate a fast, natural milk flow.

#### **Soft massage cushions**

Patented massage cushions of the Philips Avent breast pump flex in and out, replicating baby's suckling action and is intended to help stimulate a fast natural let down.