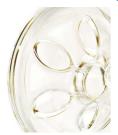

## Stimulate and Express

- Soft massage cushions trigger natural let-down, like baby
- $\cdot$  Gentle vacuum mimics baby's suckling for steady milk flow

#### **Patented Let-down Massage Cushion**

Five, soft petal massagers gently flex in and out working in tandem with the reliable vacuum. This is intended to help stimulate a fast, natural milk flow.

#### **Soft massage cushions**

Patented massage cushions of the Philips Avent breast pump flex in and out, replicating baby's suckling action and is intended to help stimulate a fast natural let down.