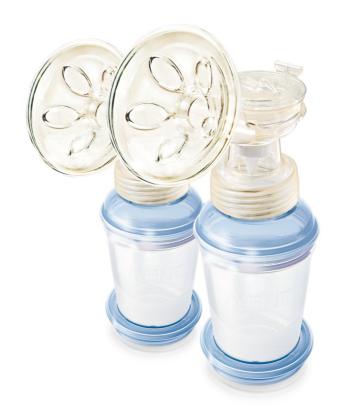

# Inspired by nature

Express more. Store easily

Personal pump parts for use with the Philips Avent Twin electric breast pump.

#### **Benefits and features:**

- · Ultra comfortable and effective
- Personal pump parts for use with Twin electric breastpump

#### Personal pump parts/accessory

This Twin expression kit's funnels are only compatible with the Twin electric breast pump, due to different valves and a closed diaphragm. The Twin expression kit will not fit the manual or single electric breast pump

### What is included

Personal pump parts: 2 pcs

© 2021 Koninklijke Philips N.V. All Rights reserved.

Specifications are subject to change without notice. Trademarks are the property of Koninklijke Philips N.V. or their respective owners.