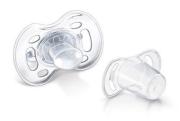

#### What is included

- Silicone Pacifier: 2 pcs
- Snap-on protective cap: 2 pcs

## **User-friendly silicone nipples**

The Philips Avent silicone nipple is taste and odorfree so it's more likely to be accepted by your baby. The silicone is smooth, transparent, easy to clean and it doesn't get sticky. The nipple is strong, longlasting and won't become mis-shapen or discolored

### **Snap-on protective cap**

To keep sterilized nipples hygienic

Version: 10.1.1

Specifications are subject to change without notice. Trademarks are the property of Koninklijke Philips N.V. or their respective owners.