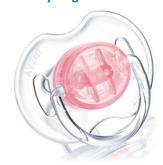

## **Orthodontic nipple**

• Orthodontic, symmetrical collapsible nipple

#### **Orthodontic nipple**

Philips Avent flat, drop-shaped symmetrical nipples respect the natural development of your baby's palate, teeth and gums, even if the pacifier ends upside-down in the mouth.