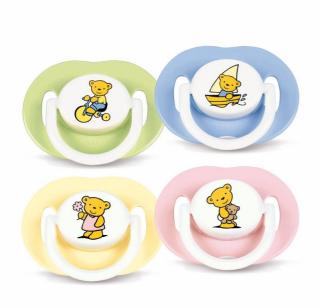

Philips Avent Bear Pacifiers

3-6 m

SCF125/11

## Orthodontic

The classic in the range - Teddy and his friends.

Avent orthodontic, collapsible and symmetrical nipples respect the natural development of baby's palate, teeth and gums . All Avent pacifiers are made of silicone and are taste and odour-free. Colours are subject to change.