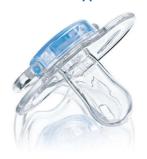

### **Safety**

• Security ring handle

## **Security ring handle**

For easy removal of the Philips Avent pacifier at any time