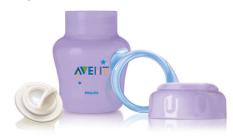

#### Completely interchangeable

Cups, spouts and handles can be used with the entire Philips Avent range; attach directly to breast pumps or use a teat instead of the spout when feeding. The soft spout and handles can also be put on the feeding bottle for an easy transition from bottle to cup

#### Inter-changeability

 $\bullet$  Completely interchangeable with entire Philips Avent range