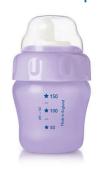

Philips Avent
Toddler Cup

260 ml x 2

12m+ Toddler Spout

SCF602/02

Toddler Cup 260 ml x 2 12m+ Toddler Spout

### Easy-sip

- · Measurement scale on the cup
- Hard spout for children 12m+

#### Measurement on cup

Measurement scale on the cup for easy preparation of your child's drink