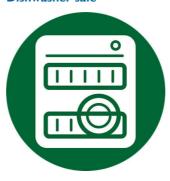

sip

- · Measurement scale on the cup
- Hard spout for children 12m+

#### Inter-changeability

 $\bullet$  Completely interchangeable with entire Philips Avent range

#### **Snap-on lid**

• Snap-top lid keeps spout clean



### Highlights

#### Snap-top lid for hygiene



The snap-top lid keeps the spout clean when on the go and ensures leak-proof transport

#### Non-spill spout



Patented valve controls flow to avoid spillage, even if held upside down or if left on its side.

#### Hard spout 12m+



A bite resistant spout for children confidently drinking from a cup. Ideal for teething babies

#### Easy to clean and assemble



Cup has few parts for easy cleaning and assembly

#### Entire cup can be sterilised



Entire cup can be sterilised for hygiene purposes

#### Dishwasher safe



All parts are dishwasher safe for convenience

#### Measurement on cup



Measurement scale on the cup for easy preparation of your child's drink

#### Completely interchangeable



Cups, spouts and handles can be used with the entire Philips Avent range; attach directly to breast pumps or use a teat instead of the spout when feeding. The soft spout and handles can also be put on the feeding bottle for an easy transition from bottle to cup

Toddler Cup 260 ml x 2 12m+ Toddler Spout

## Specifications

### Country of origin • England

#### **Development stages**

• Stage: 1 year +

- What is included
   Magic Handles: 2 pcs
   Toddler spout: 2 pcs
   Magic Cup (260 ml/9 oz): 2 pcs



Issue date 2021-02-15

Version: 9.0.1

© 2021 Koninklijke Philips N.V. All Rights reserved.

Specification