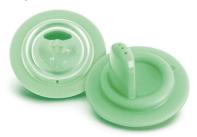

#### Hard spout 12m+

A bite resistant spout for children confidently drinking from a cup. Ideal for teething babies

#### **Development stages**

• Stage: 1 year +

- What is included
   Magic Handles: 2 pcs
   Toddler spout: 2 pcs
   Magic Cup (260 ml/9 oz): 2 pcs

Issue date 2021-02-15

Version: 9.0.1

© 2021 Koninklijke Philips N.V. All Rights reserved.