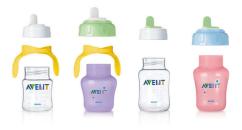

#### Completely interchangeable

Cups, spouts and handles can be used with the entire Philips Avent range; attach directly to breast pumps or use a teat instead of the spout when feeding. The soft spout and handles can also be put on the feeding bottle for an easy transition from bottle to cup