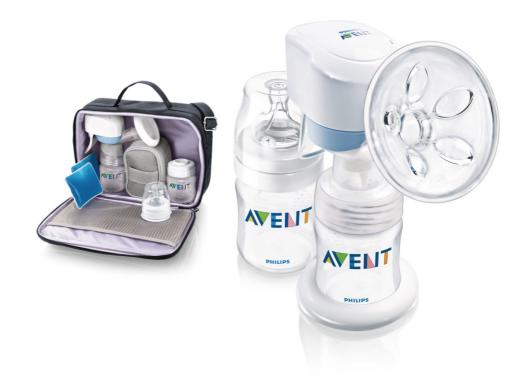

#### What is included

Bottle stand/funnel cover: 1 pcs
Breast milk container (125 ml/ 4 oz): 2 pcs
Extra soft newborn flow nipple: 1 pcs
Disposable breast pad: 1 pcs
Newborn nipple travel pack: 1 pcs
Cool pack: 2 pcs
Spare parts: 2 pcs
Microfiber insulated travel bag: 1 pcs

#### What is included

Battery pack: 1 pcs Electronic Breast Pump: 1 Manual pump parts for when power is not available: 1

© 2021 Koninklijke Philips N.V. All Rights reserved.

Specifications are subject to change without notice. Trademarks are the property of Koninklijke Philips N.V. or their respective owners.