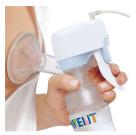

#### Also u as a manual breast pump

Can also be used as a manual breast pump when that's more convenient

#### **Gentle yet effective results**

The gentle-draw vacuum of the Philips Avent breast pump mimics a baby's natural suckling action for comfortable efficacy