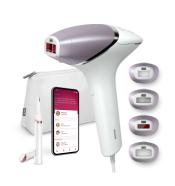

## **PHILIPS**

IPL Hair removal device with SenseIQ

## Lumea IPL 8000 Series

SmartSkin sensor

4 intelligent attachments: body, face, bikini, underarms

Lumea IPL App

Corded use

BRI949/00