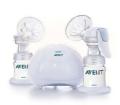

Philips Avent Twin electronic breast pump

SCF304/02

#### Pumps more milk faster

Double pumping has been shown to improve milk production. The twin electronic breast pump is the only breast pump designed to maintain the same level of vacuum and control for both pumps, which helps to ensure effective use.