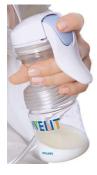

#### Intuitive control handle

Everything that controls the pump is at your fingertips and close to the breast, which means you can make adjustments instantly and intuitively- no need to reach elsewhere.

#### Pumps more milk faster

Double pumping has been shown to improve milk production. The twin electronic breast pump is the only breast pump designed to maintain the same level of vacuum and control for both pumps, which helps to ensure effective use.