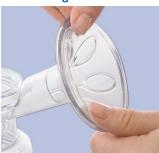

#### Soft massage cushions

Patented massage cushions of the Philips Avent breast pump flex in and out, replicating baby's suckling action and is intended to help stimulate a fast natural let down.

#### Patented Let-down Massage Cushion

Five, soft petal massagers gently flex in and out working in tandem with the reliable vacuum. This is intended to help stimulate a fast, natural milk flow.