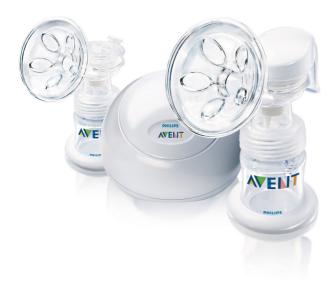

Philips Avent Twin electronic breast pump

SCF304/02

#### What is included

- Twin Electronic Breast pump: 1 pcs
- Microfiber travel bag: 1 pcs
- Thinsulate™ carrier: 2 pcs

Issue date 2021-02-15

Version: 9.0.1

© 2021 Koninklijke Philips N.V. All Rights reserved.