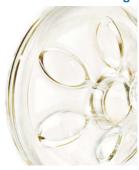

#### Patented Let-down Massage Cushion

Five, soft petal massagers gently flex in and out working in tandem with the reliable vacuum. This is intended to help stimulate a fast, natural milk flow.

#### Soft massage cushions

Patented massage cushions of the Philips Avent breast pump flex in and out, replicating baby's suckling action and is intended to help stimulate a fast natural let down.