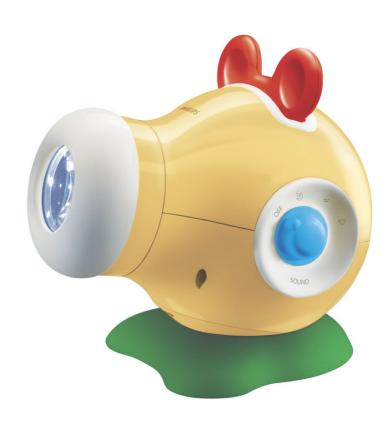

# Soothes and stimulates

Magic Theatre SCD940/00

### Convenience

Gentle fade out of light Gentle fade out of sound Number of slides included: 6 Programmable timers: 5-8-10 minute(s) Rotation of images Spare slides: 2

© 2021 Koninklijke Philips N.V. All Rights reserved.