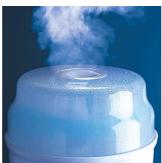

## **Effective sterilization**

• Extra protection through natural steam sterilization

# Natural steam sterilization

Sterilizing is all about protecting your baby from particularly harmful milk bacteria until his immune system is strong enough. The Philips Avent Sterilizer uses the hospital method of steam sterilization, which is quick, easy, and efficient, with no chemicals involved.