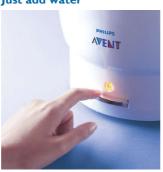

# Easy to use

• Just add water, load and switch on

With the Philips Avent Electric Sterilizer you can

The Philips Avent Electric Sterilizer is very easy to use. Just add water, load the sterilizer with the contents you would like to sterilize and switch it on.