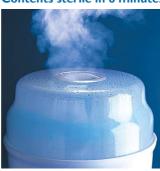

# Contents sterile in 8 minutes

Issue date 2021-02-15

Version: 4.0.1

© 2021 Koninklijke Philips N.V. All Rights reserved.

Specifications are subject to change without notice. Trademarks are the property of Koninklijke Philips N.V. or their respective owners.

### **Fast**

• Contents are sterile and ready to use in approx. 8 minutes

# Natural steam sterilization

Sterilizing is all about protecting your baby from particularly harmful milk bacteria until his immune system is strong enough. The Philips Avent Sterilizer uses the hospital method of steam sterilization, which is quick, easy, and efficient, with no chemicals involved.