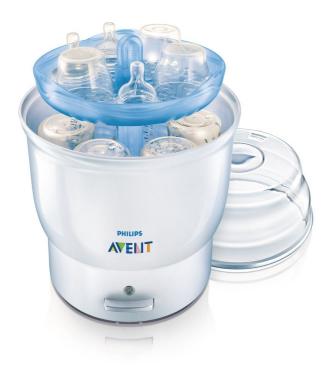

Philips Avent Electric Steam Sterilizer

220-240V

SCF274/31

# Holds up to 6 bottles

The sterilizer has a smart design that takes up little space in your kitchen, yet still fits six Philips Avent Bottles or two Philips Avent Breast Pumps. The two baskets inside can clip together to form a dishwasher basket, which makes pre-cleaning of smaller items like soothers and nipples much easier.