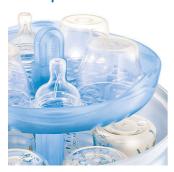

# Holds up to 6 bottles

The sterilizer has a smart design that takes up little space in your kitchen, yet still fits six Philips Avent Bottles or two Philips Avent Breast Pumps. The two baskets inside can clip together to form a dishwasher basket, which makes pre-cleaning of smaller items like soothers and nipples much easier.

# Large capacity

• Holds up to six Philips Avent Bottles