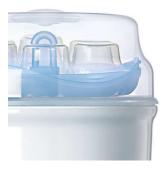

### Sterile contents for 6 hours

Once the sterilization cycle has been completed, the contents inside the Philips Avent Electric Sterilizer will remain sterile for up to 6 hours if the lid is unopened.