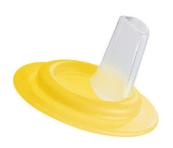

#### Removable belt/buggy clip

Handy side clip for attachment to a belt or a pushchair which can also be removed

#### Fast flow spout and belt clip

Fit all Philips Avent cups and bottles. Cups are also completely interchangeable with the rest of the range, attach to breast pumps or use screw ring and teat instead of the spout