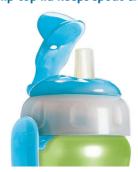

#### Flip-top lid

• Flip-top lid keeps spout clean

#### Flip-top lid keeps spout clean

The flip-top lid always gives you hygienic reassurance, keeping the spout clean at home and when on the go.