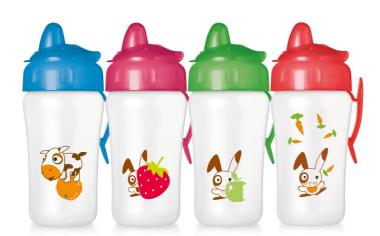

Philips Avent Avent Decorated Cup

340 ml 18m+ sport spout

SCF609/01

### Non-spill, faster-flow drinking cup

This Philips Avent faster flow cup is ideal for the active toddler. It is amazingly spill-proof whether shaken or thrown in the air, and yet easy to drink from. The cup has a flip-top lid and a clever side clip to attach to a belt or buggy.

#### Inter-changeability

• Fast flow spout and belt clip fit all Philips Avent cups

#### Fast flow spout and belt clip

Fit all Philips Avent cups and bottles. Cups are also completely interchangeable with the rest of the range, attach to breast pumps or use screw ring and teat instead of the spout