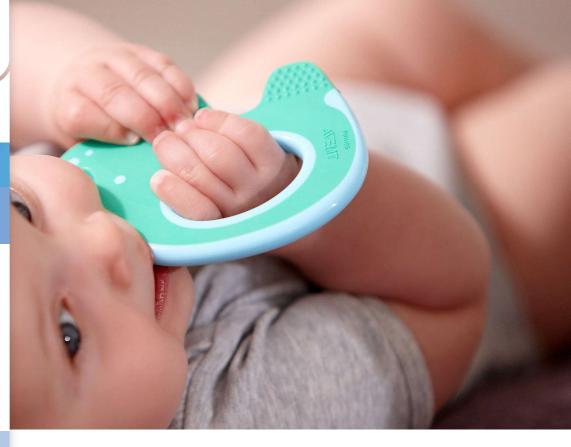

## Helps soothe baby's gums during teething

Reaches front, middle and back teeth

The Philips Avent teether is designed to help soothe teething pain. The teether can be cooled in the fridge, which makes it even more soothing for your little one's sore gums during teething

#### Easy to hold

· Lightweight design makes it easy for babies to grasp

#### **Choice of various textures**

· Soothes and massages sore gums