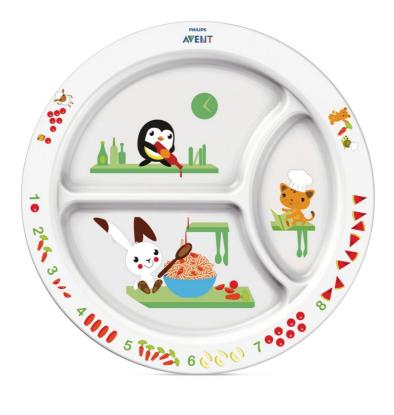

# Plate designed for toddlers

Philips Avent toddler divider plate SCF702/00 for your child's development stages

### Fun learning for baby's first meal

• Educational storytelling designs

## Perfect for first feeding and snacks

- Anti-slip base helps prevent spills
- Easy-scoop sides ideal for self-feeding
- Plate dividers keep foods separate

# **Educational storytelling** Educational storytelling designs

## **Plate dividers**

Plate dividers - keep foods separate

Issue date 2021-02-15

Version: 5.2.1

© 2021 Koninklijke Philips N.V. All Rights reserved.

Specifications are subject to change without notice. Trademarks are the property of Koninklijke Philips N.V. or their respective owners.