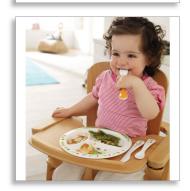

## Perfect for first feeding and snacks

- Anti-slip base helps prevent spills
- Easy-scoop sides ideal for self-feeding
- Plate dividers keep foods separate

# **Easy-scoop sides**Easy-scoop sides - ideal for self-feeding