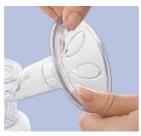

#### **Soft massage cushions**

Patented massage cushions of the Philips Avent breast pump flex in and out, replicating baby's suckling action and is intended to help stimulate a fast natural let down.

# **Stimulate and Express**

- · Soft massage cushions trigger natural let-down, like baby
- Gentle vacuum mimics baby's suckling for steady milk flow