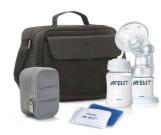

# With insulated travel bag and cool packs

Everything you need to maintain your milk supply and to express and store your breast milk when away from your baby.

#### What is included

Bottle stand/funnel cover: 1 pcs Breast milk container (125 ml/ 4 oz): 1 pcs Newborn nipple travel pack: 1 pcs Cool pack: 2 pcs

Spare parts: 1 pcs

Breast milk container (260 ml/ 9 oz): 1 pcs

# What is included

Battery pack: 1 pcs
Manual pump parts for when power is not
available: 1
Microfiber travel bag: 1 pcs

Power cord: 1 pcs

© 2022 Koninklijke Philips N.V. All Rights reserved.

Specifications are subject to change without notice. Trademarks are the property of Koninklijke Philips N.V. or their respective owners.