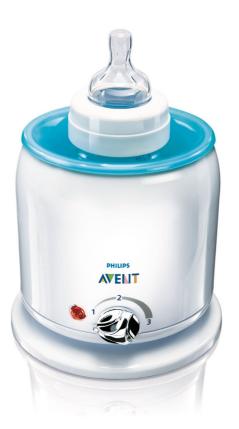

Philips Avent Express Electric Bottle and Baby Food Warmer

220-240V

SCF255/42

### Gently heats in 4 minutes

The fast, safe way to warm expressed milk and baby food, the Express Bottle and Baby Food Warmer warms 125ml/4oz milk at room temperature in around 4 minuts.

#### **Benefits and features:**

- Heats gently and evenly
- Fits all Avent Bottles, Magic Cups and food jars
- Fast and easy to use

Electric Bottle and Baby Food Warmer 220-240V

#### What is included

• Bottle and baby food warmer: 1 pcs

SCF255/42

## Highlights

Heats gently and evenly No hot spots so safe for your baby.

#### Fast and easy to use

Just add water and select setting. Warms 125 ml/ 4 oz milk at room temperature in around 4 minutes.

Issue date 2021-02-15

© 2021 Koninklijke Philips N.V. All Rights reserved.

Version: 2.0.1