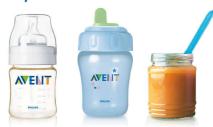

#### **Benefits and features:**

- Heats gently and evenly
- Fits all Avent Bottles, Magic Cups and food jars
- Fast and easy to use

Electric Bottle and Baby Food Warmer 220-240V

### Fits all Avent Bottles, Magic Cups and food jars

Fits all Avent Bottles, Magic Cups and food jars