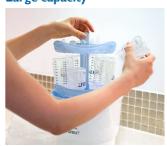

# Large capacity

Holds up to six 260 ml/ 9oz Avent Bottles or two Philips Avent Breast Pumps and accessories.