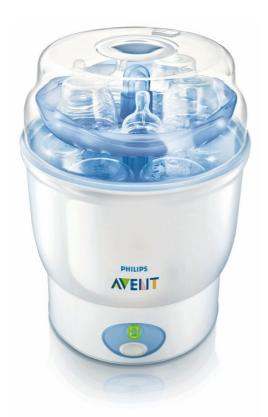

Philips Avent Express Electric Steam Sterilizer

220-240V

SCF274/02

# Fast and easy to use

The Philips Avent Electric Steam Steriliser sterilises up to 6 Avent Airflex Bottles and feeding accessories in approximately 8 minutes.

# **Benefits and features:**

- Fast and easy to use
- Sterile contents for up to 6 hours
- Effective sterilization
- Large capacity