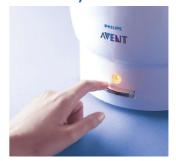

# Fast and easy to use

Just add water, load, switch on, contents are sterile and ready to use in approximately 8 minutes.