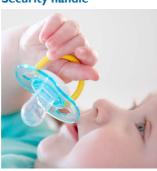

# Safety & Hygiene

- Security handle for easy removal
- Snap-on cap helps keep your baby's pacifier clean

## **Security handle**

Our security handle lets you easily remove your baby's pacifier at any time. Even little hands can grab