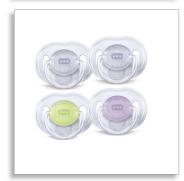

# Designed for your baby's everyday comfort needs

Stylish design, crystal clear look

Help meet your little one's essential soothing needs around the clock with the Philips Avent Classic pacifier. Available in a range of colors, our orthodontic collapsible nipple respects your baby's natural oral development.

### Comfortable soft silicone nipple

- 9 out of 10 babies accept our pacifiers\*
- Designed for natural oral development

#### **Orthodontic nipple**

Our collapsible silicone nipple has a symmetrical shape that respects your baby's palate, teeth and gums as he or she grows.