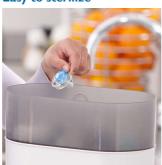

#### Easy to clean

• Easy to sterilize for extra hygiene

# Easy to sterilize

Keeping your little one's Soothies and pacifiers clean is easy. Simply put them in your sterilizer or submerge in boiling water.

Issue date 2021-02-15

Version: 10.1.1

© 2021 Koninklijke Philips N.V. All Rights reserved.

#### Hygiene

- · Can be sterilized
- Dishwasher safe
- Easy to clean