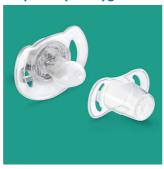

#### **Orthodontic nipple**

Our collapsible silicone nipple has a symmetrical shape that respects your baby's palate, teeth and gums as he or she grows.

#### Snap-on cap for hygiene

When the pacifier isn't in use, simply snap on the cap before storing to keep the nipple safe and clean.

#### What is included

• Classic pacifier: 2 pcs