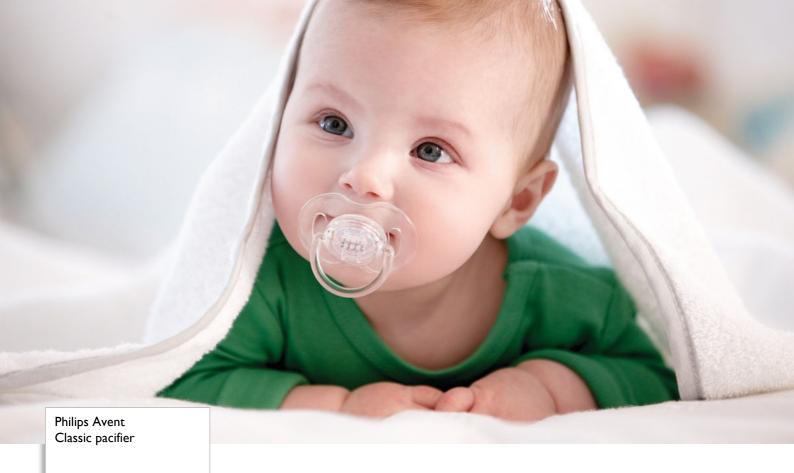

#### What is included

• Classic pacifier: 2 pcs

#### Hygiene

- · Can be sterilized
- Dishwasher safe
- Easy to clean