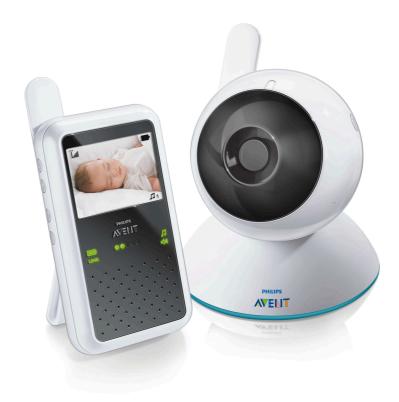

#### **Portable parent unit**

Rechargeable parent unit allows you move around your home whilst still staying close to your baby.

#### **Crystal clear vision**

Easy monitoring of you baby with the high resolution digital quality colour screen

#### **Positioning camera**

This Philips Avent baby monitor has an easy to position camera to make sure you get the best view of your child