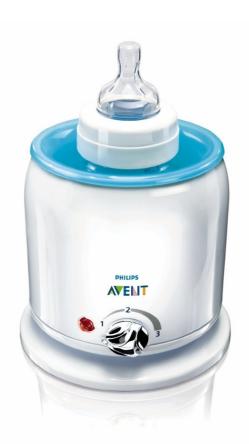

Philips Avent Express Electric Bottle and Baby Food Warmer

220-240V

SCF255/22

### Gently heats in 4 minutes

The fast, safe way to warm expressed milk and baby food, the Express Bottle and Baby Food Warmer warms 125ml/4oz milk at room temperature in around 4 minuts.

#### Fast and easy to use

Just add water and select setting. Warms 125 ml/ 4 oz milk at room temperature in around 4 minutes.

#### Heats gently and evenly

No hot spots so safe for your baby.