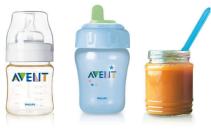

#### Fits all Avent Bottles, Magic Cups and food jars

Fits all Avent Bottles, Magic Cups and food jars

Issue date 2021-02-15

Version: 5.3.1

© 2021 Koninklijke Philips N.V. All Rights reserved.

Specifications are subject to change without notice. Trademarks are the property of Koninklijke Philips N.V. or their respective owners.