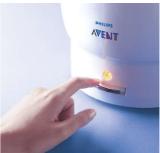

#### Fast and easy to use

Just add water, load, switch on, contents are sterile and ready to use in approximately 8 minutes.