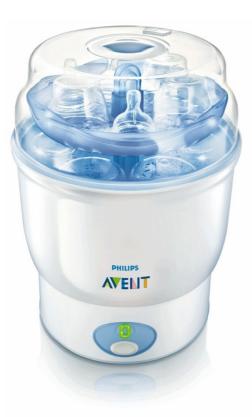

# Sterilizes 6 bottles in 8 minutes

Fast and easy to use

The Philips Avent Electric Steam Steriliser sterilises up to 6 Avent Airflex Bottles and feeding accessories in approximately 8 minutes.

#### **Benefits and features:**

- Fast and easy to use
- Sterile contents for up to 6 hours
- Effective sterilization
- Large capacity

Electric Steam Sterilizer 220-240V

#### Large capacity

Holds up to six 260 ml/ 9oz Avent Bottles or two Philips Avent Breast Pumps and accessories.