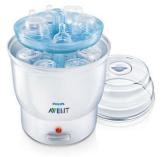

#### What is included

Tongs: 1 pcs

#### What is included

Measuring jug: 1 pcs
Express Electric Steam Sterilizer: 1 pcs

#### Large capacity

Holds up to six 260 ml/ 9oz Avent Bottles or two Philips Avent Breast Pumps and accessories.