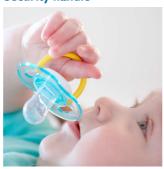

### Safety & Hygiene

- Security handle for easy removal
- Snap-on cap helps keep your baby's pacifier clean

#### **Security handle**

Our security handle lets you easily remove your baby's pacifier at any time. Even little hands can grab