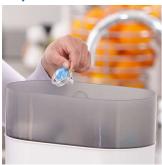

#### Easy to sterilize

Keeping your little one's Soothies and pacifiers clean is easy. Simply put them in your sterilizer or submerge in boiling water.

#### Hygiene

- · Can be sterilized
- Dishwasher safe
- · Easy to clean