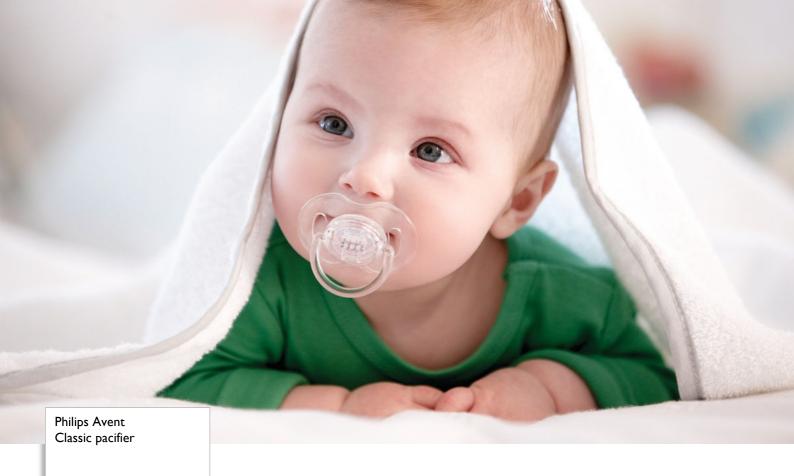

# For essential comfort <sub>0-6m</sub>

Orthodontic & BPA-Free

SCF170/00

### Designed for your baby's everyday comfort needs

Stylish design, crystal clear look

Help meet your little one's essential soothing needs around the clock with the Philips Avent Classic pacifier. Available in a range of colors, our orthodontic collapsible nipple respects your baby's natural oral development.