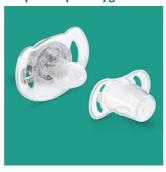

### Designed for your baby's everyday comfort needs

Stylish design, crystal clear look

Help meet your little one's essential soothing needs around the clock with the Philips Avent Classic pacifier. Available in a range of colors, our orthodontic collapsible nipple respects your baby's natural oral development.

#### **Orthodontic nipple**

Our collapsible silicone nipple has a symmetrical shape that respects your baby's palate, teeth and gums as he or she grows.