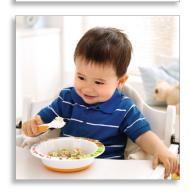

# Perfect for first feeding and snacks

- Anti-slip base helps prevent spills
- Easy-scoop sides ideal for self-feeding
- Large size bowl perfect for your growing toddler

#### Anti-slip base

Anti-slip base - helps prevent spills

#### Easy-scoop sides

Easy-scoop sides - ideal for self-feeding