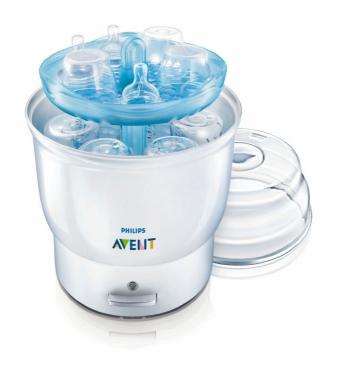

Philips Avent Express Electric Steam Sterilizer

220-240V

SCF274/26

# Sterilizes 6 bottles in 8 minutes

Fast and easy to use

Fast and easy to use

## Large capacity

Holds up to six 260 ml/ 9oz Avent Bottles or two Philips Avent Breast Pumps and accessories.