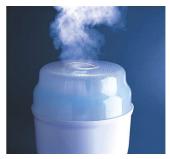

### **Effective sterilization**

Steam sterilization is proven to be the most effective way to protect your baby from harmful germs. Based on the hospital principle, the intensive heat of the steam eliminates harmful bacteria.

#### Fast and easy to use

Just add water, load, switch on, contents are sterile and ready to use in approximately 8 minutes.