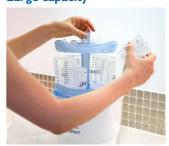

## Large capacity

Holds up to six 260 ml/ 9oz Avent Bottles or two Philips Avent Breast Pumps and accessories.