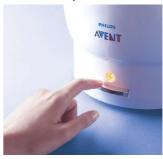

#### Fast and easy to use

Just add water, load, switch on, contents are sterile and ready to use in approximately 8 minutes.