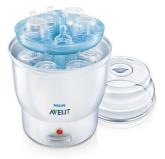

# Sterilizes 6 bottles in 8 minutes

Fast and easy to use

Fast and easy to use

#### Fast and easy to use

Just add water, load, switch on, contents are sterile and ready to use in approximately 8 minutes.

## Large capacity

Holds up to six 260 ml/ 9oz Avent Bottles or two Philips Avent Breast Pumps and accessories.