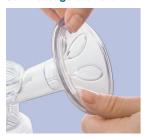

#### **Soft massage cushions**

Patented massage cushions of the Philips Avent breast pump flex in and out, replicating baby's suckling action and is intended to help stimulate a fast natural let down.