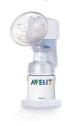

#### Gentle-draw vacuum

The gentle-draw vacuum mimics baby's suckling to create a steady milk flow that requires less pumping.

#### Learns and continues your pumping rhythm

Electronic memory learns and at the touch of a button, continues your personal pumping rhythm.

#### Mains, battery and manual

In addition to mains power, this single electronic pump can also operate using battery power and as a manual pump, for total flexibility.