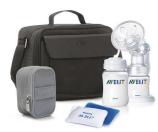

#### With insulated travel bag and cool packs

Everything you need to maintain your milk supply and to express and store your breast milk when away from your baby.

#### What is included

Breast milk container (125 ml/ 4 oz): 2 pcs Bottle stand/funnel cover: 2 pcs Newborn nipple travel pack: 1 pcs Cool pack: 2 pcs Spare parts: 1 pcs Breast milk container (260 ml/ 9 oz): 1 pcs

#### What is included

Battery pack: 1 pcs
Manual pump parts for when power is not available: 1
Microfiber travel bag: 1 pcs
Power cord: 1 pcs

© 2022 Koninklijke Philips N.V. All Rights reserved.

Specifications are subject to change without notice. Trademarks are the property of Koninklijke Philips N.V. or their respective owners.