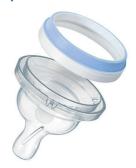

# Adapter ring for Classic bottle

### Avent feeding bottle

The adapter ring should always be used with the Philips Avent Classic feeding bottle as part of the Classic two-piece anti-colic system.

#### Two piece anti-colic system

· Allows air into the bottle instead of your baby's tummy

#### Unique anti-colic valve

The two piece Philips Avent anti-colic system consists of the Avent Nipple and adapter ring. As your baby feeds, the unique skirt on the Avent Nipple flexes to allow air into the baby bottle instead of your baby's tummy. Like breastfeeding, your baby controls the milk flow.