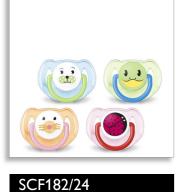

Classic pacifier

For essential comfort 6-18m Orthodontic & BPA-Free



## Designed for your baby's everyday comfort needs

### Pacifier for maximum comfort. Fun range

Help meet your little one's essential soothing needs around the clock with the Philips Avent Classic pacifier. Available in a range of colors, our orthodontic collapsible nipple respects your baby's natural oral development.

#### Easy to clean

· Easy to sterilize for extra hygiene

#### **Quality assured**

- Made at our award-winning site in the UK
- **Comfortable soft silicone nipple**
- Designed for natural oral development

#### Safety & Hygiene

- Security handle for easy removal
- Snap-on cap helps keep your baby's pacifier clean



# Highlights

#### **Orthodontic nipple**



Our collapsible silicone nipple has a symmetrical shape that respects your baby's palate, teeth and gums as h