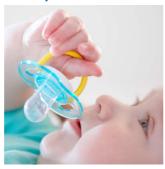

Classic pacifier

For essential comfort 6-18m Orthodontic & BPA-Free

### Pacifier for maximum comfort. Fun range

Help meet your little one's essential soothing needs around the clock with the Philips Avent Classic pacifier. Available in a range of colors, our orthodontic collapsible nipple respects your baby's natural oral development.

#### Security handle

Our security handle lets you easily remove your baby's pacifier at any time. Even little hands can grab it!