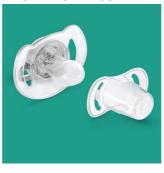

### What is included

Classic pacifier: 2 pcs

#### Snap-on cap for hygiene

When the pacifier isn't in use, simply snap on the cap before storing to keep the nipple safe and clean.