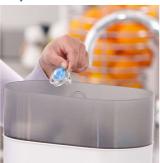

#### Easy to sterilize

Keeping your little one's Soothies and pacifiers clean is easy. Simply put them in your sterilizer or submerge in boiling water.

Issue date 2021-02-15

© 2021 Koninklijke Philips N.V. All Rights reserved.

#### Hygiene

- Can be sterilized
- Dishwasher safe
- Easy to clean