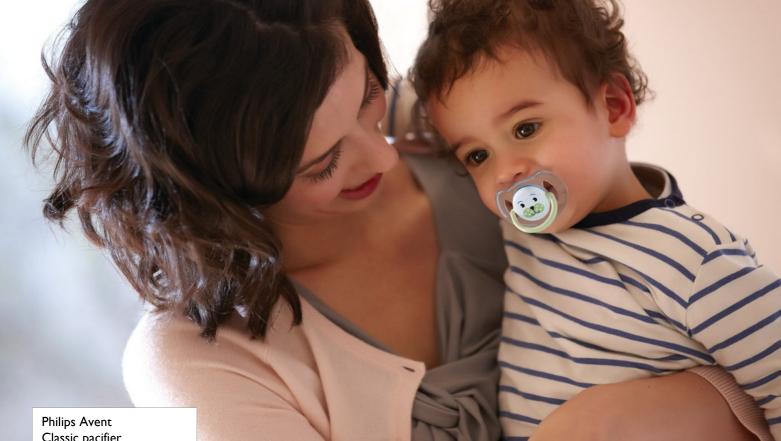

Classic pacifier

For essential comfort 6-18m Orthodontic & BPA-Free

### Pacifier for maximum comfort. Fun range

Help meet your little one's essential soothing needs around the clock with the Philips Avent Classic pacifier. Available in a range of colors, our orthodontic collapsible nipple respects your baby's natural oral development.